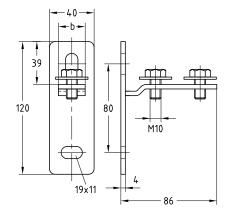

MPC-Channel support bracket, lengthwise

MPC-Channel support bracket, crosswise

MPC-Channel support bracket, lengthwise

| Description | For support channels | Part no. | Sales unit | Pack unit | Dimensions b<br>[mm] |
|-------------|----------------------|----------|------------|-----------|----------------------|
| Crosswise   | 27/18, 28/30         | 156797   | 25         | pieces    | 24                   |
|             | 38/40                | 156799   |            |           | 30                   |
| Lengthwise  | 27/18, 28/30         | 156796   |            |           | 24                   |
|             | 38/40                | 156798   |            |           | 30                   |