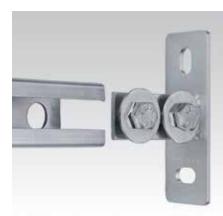

## **MPC-Channel support brackets**

galvanised

## Field of application

- Ideal for attachment of MPC-Support channels as cross-beam in shafts and ducts
- For right-angled connection of two channels where section slots do not have the same alignment
- Applicable as floor or ceiling mounting for vertical MPC-Support channels

## **Advantages**

- The vertical and horizontal holes in the base plate enable easy height adjustment of the MPC-Channel support bracket

  Supplied with two clamping bolts,
- pre-installed

MPC-Channel support bracket, crosswise