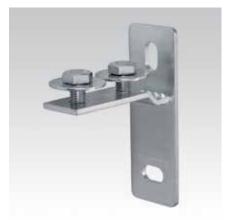

## **MPC-Channel support brackets**

galvanised

## Field of application

- Ideal for attachment of MPC-Support channels as cross-beam in shafts and ducts
- For right-angled connection of two channels where section slots do not have the same alignment
- Applicable as floor or ceiling mounting for vertical MPC-Support channels

## **Advantages**

- The vertical and horizontal holes in the base plate enable easy height adjustment of the MPC-Channel support bracket

  Supplied with two clamping bolts,
- pre-installed

MPC-Channel support bracket, crosswise