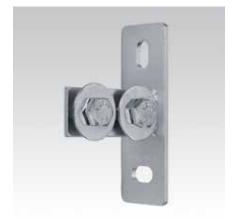

## **MPC-Channel support brackets**

galvanised

## Field of application

- Ideal for attachment of MPC-Support channels as cross-beam in shafts and ducts
- For right-angled connection of two channels where section slots do not have the same alignment
- Applicable as floor or ceiling mounting for vertical MPC-Support channels

## **Advantages**

- The vertical and horizontal holes in the base plate enable easy height adjustment of the MPC-Channel support bracket

  Supplied with two clamping bolts,
- pre-installed

MPC-Channel support bracket, crosswise