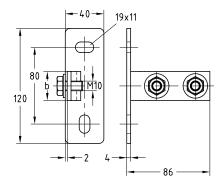

## **Advantages**

- The vertical and horizontal holes in the base plate enable easy height adjustment of the MPC-Channel support bracket

  Supplied with two clamping bolts,
- pre-installed

MPC-Channel support bracket, crosswise

MPC-Channel support bracket, lengthwise

MPC-Channel support bracket, crosswise

MPC-Channel support bracket, lengthwise

| Description | For support channels | Part no. | Sales unit | Pack unit | Dimensions b<br>[mm] |
|-------------|----------------------|----------|------------|-----------|----------------------|
| Crosswise   | 27/18, 28/30         | 156797   | 25         | pieces    | 24                   |
|             | 38/40                | 156799   |            |           | 30                   |
| Lengthwise  | 27/18, 28/30         | 156796   |            |           | 24                   |
|             | 38/40                | 156798   |            |           | 30                   |