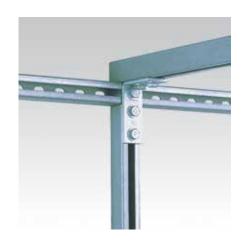

## Mounting angles 90°

galvanised

## Field of application

- Solid fixing element for construction of pre-wall installations and shelves as well as for channel constructions for attachments of pipelines and air ducts without welding
- Also applicable for direct mounting on walls, ceilings or floors

## **Advantages**

- Variable fitting possibilities
- Versatile in use, e.g. as:
- Angular support bracket
- Angular load-bearing bracket
- Connection element
- Angular bracket
- Multi-purpose component for professional, practical installation solutions
- Can be provided already pre-assembled with MPC-Double rail nut for the quick attachment within channel slot