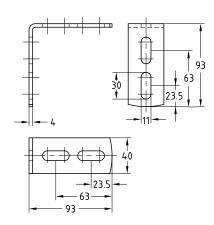

MPC-Mounting angle 90°

MPC-Mounting angle 90°, pre-assembled

Mounting angle 90°, type 3, light

|                                                             | For support channels          | Suitable for | Part no.         | Sales unit | Pack unit |
|-------------------------------------------------------------|-------------------------------|--------------|------------------|------------|-----------|
| MPC-Mounting angle 90° MPC-Mounting angle 90° pre-installed | 38/24–40/120                  | MPC          | 118808<br>147764 | 25         | pieces    |
| Mounting angle 90°<br>type 3, light                         | 38/24–40/120,<br>41/21–41/124 | MPC/MPR      | 118906           |            |           |