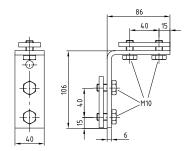

MPC-Mounting angle 90°

MPC-Mounting angle 90°, pre-assembled

Mounting angle 90°, type 3, light

|                                                             | For support channels          | Suitable for | Part no.         | Sales unit | Pack unit |
|-------------------------------------------------------------|-------------------------------|--------------|------------------|------------|-----------|
| MPC-Mounting angle 90° MPC-Mounting angle 90° pre-installed | 38/24–40/120                  | MPC          | 118808<br>147764 | 25         | pieces    |
| Mounting angle 90°<br>type 3, light                         | 38/24–40/120,<br>41/21–41/124 | MPC/MPR      | 118906           |            |           |