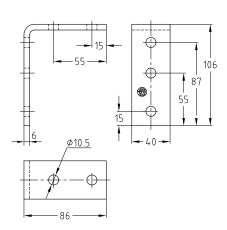

MPC-Mounting angle 90°

MPC-Mounting angle 90°, pre-assembled

Mounting angle 90°, type 3, light

|                                                             | For support channels          | Suitable for | Part no.         | Sales unit | Pack unit |
|-------------------------------------------------------------|-------------------------------|--------------|------------------|------------|-----------|
| MPC-Mounting angle 90° MPC-Mounting angle 90° pre-installed | 38/24–40/120                  | MPC          | 118808<br>147764 | 25         | pieces    |
| Mounting angle 90°<br>type 3, light                         | 38/24–40/120,<br>41/21–41/124 | MPC/MPR      | 118906           |            |           |