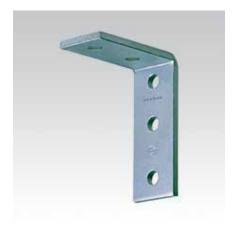

MPC-Mounting angle 90°

MPC-Mounting angle 90°, pre-assembled

Mounting angle 90°, type 3, light

|                                                             | For support channels          | Suitable for | Part no.         | Sales unit | Pack unit |
|-------------------------------------------------------------|-------------------------------|--------------|------------------|------------|-----------|
| MPC-Mounting angle 90° MPC-Mounting angle 90° pre-installed | 38/24–40/120                  | MPC          | 118808<br>147764 | 25         | pieces    |
| Mounting angle 90°<br>type 3, light                         | 38/24–40/120,<br>41/21–41/124 | MPC/MPR      | 118906           |            |           |