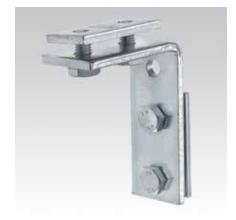

MPC-Mounting angle 90°

MPC-Mounting angle 90°, pre-assembled

Mounting angle 90°, type 3, light

|                                                             | For support channels          | Suitable for | Part no.         | Sales unit | Pack unit |
|-------------------------------------------------------------|-------------------------------|--------------|------------------|------------|-----------|
| MPC-Mounting angle 90° MPC-Mounting angle 90° pre-installed | 38/24–40/120                  | MPC          | 118808<br>147764 | 25         | pieces    |
| Mounting angle 90°<br>type 3, light                         | 38/24–40/120,<br>41/21–41/124 | MPC/MPR      | 118906           |            |           |