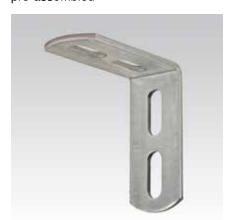

MPC-Mounting angle 90°

MPC-Mounting angle 90°, pre-assembled

Mounting angle 90°, type 3, light

|                                                             | For support channels          | Suitable for | Part no.         | Sales unit | Pack unit |
|-------------------------------------------------------------|-------------------------------|--------------|------------------|------------|-----------|
| MPC-Mounting angle 90° MPC-Mounting angle 90° pre-installed | 38/24–40/120                  | MPC          | 118808<br>147764 | 25         | pieces    |
| Mounting angle 90°<br>type 3, light                         | 38/24–40/120,<br>41/21–41/124 | MPC/MPR      | 118906           |            |           |