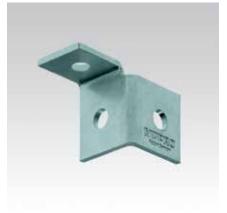

MPC-Lateral angle, right

MUPRO

Œ

Ø11

38

MPC-Lateral angle, left

48

 $\ominus$ 

38

MPC-Lateral angle, double-sided

| Features     |           |                      |          |            | fre protection<br>certified lateral angle<br>right & left |
|--------------|-----------|----------------------|----------|------------|-----------------------------------------------------------|
| Description  | Angle [°] | For support channels | Part no. | Sales unit | Pack unit                                                 |
| Right        | 90        | 38/24-40/120         | 123068   | 25         | pieces                                                    |
| Left         |           |                      | 123060   |            |                                                           |
| Double-sided |           |                      | 123048   |            |                                                           |