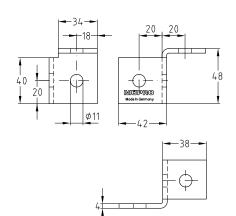

## **MPC-Lateral angles**

galvanised

MPC-Lateral angle, right

MUPRO

Œ

Ø11

38

MPC-Lateral angle, left

48

 $\ominus$ 

38

MPC-Lateral angle, double-sided

| Features     |           |                      |          |            | fre protection<br>certified lateral angle<br>right & left |
|--------------|-----------|----------------------|----------|------------|-----------------------------------------------------------|
| Description  | Angle [°] | For support channels | Part no. | Sales unit | Pack unit                                                 |
| Right        | 90        | 38/24-40/120         | 123068   | 25         | pieces                                                    |
| Left         |           |                      | 123060   |            |                                                           |
| Double-sided |           |                      | 123048   |            |                                                           |