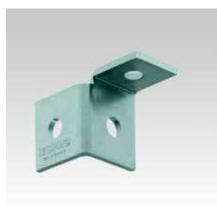

MPC-Lateral angle, right

MUPRO

Œ

Ø11

38

MPC-Lateral angle, left

48

 $\ominus$ 

38

MPC-Lateral angle, double-sided

| Features     |           |                      |          |            | fre protection<br>certified lateral angle<br>right & left |
|--------------|-----------|----------------------|----------|------------|-----------------------------------------------------------|
| Description  | Angle [°] | For support channels | Part no. | Sales unit | Pack unit                                                 |
| Right        | 90        | 38/24-40/120         | 123068   | 25         | pieces                                                    |
| Left         |           |                      | 123060   |            |                                                           |
| Double-sided |           |                      | 123048   |            |                                                           |