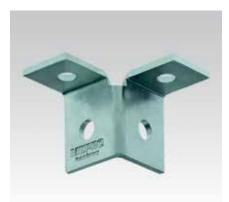

## **MPC-Lateral angles**

galvanised

MPC-Lateral angle, right

MUPRO

Œ

Ø11

38

MPC-Lateral angle, left

48

 $\ominus$ 

38

MPC-Lateral angle, double-sided

| Features     |           |                      |          |            | fre protection<br>certified lateral angle<br>right & left |
|--------------|-----------|----------------------|----------|------------|-----------------------------------------------------------|
| Description  | Angle [°] | For support channels | Part no. | Sales unit | Pack unit                                                 |
| Right        | 90        | 38/24-40/120         | 123068   | 25         | pieces                                                    |
| Left         |           |                      | 123060   |            |                                                           |
| Double-sided |           |                      | 123048   |            |                                                           |