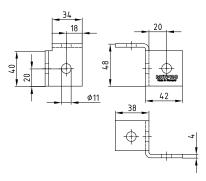

## **MPC-Lateral angles**

galvanised

MPC-Lateral angle, right

MUPRO

Œ

Ø11

38

MPC-Lateral angle, left

48

 $\ominus$ 

38

MPC-Lateral angle, double-sided

| Features     |           |                      |          |            | fre protection<br>certified lateral angle<br>right & left |
|--------------|-----------|----------------------|----------|------------|-----------------------------------------------------------|
| Description  | Angle [°] | For support channels | Part no. | Sales unit | Pack unit                                                 |
| Right        | 90        | 38/24-40/120         | 123068   | 25         | pieces                                                    |
| Left         |           |                      | 123060   |            |                                                           |
| Double-sided |           |                      | 123048   |            |                                                           |