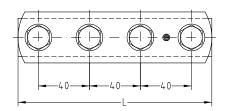

#### **Advantages**

- Enables exact alignment of the channel
- Four bolts provide a frictional joint
  Smooth attachment by sliding into
- the channel section

| For support channels   | Part no. | Sales unit | Pack unit | Dimensions [mm]<br>L b |    |
|------------------------|----------|------------|-----------|------------------------|----|
| 27/18, 28/30           | 120060   | 50         | pieces    | L<br>148               | 25 |
| 38/24, 38/40,          | 163109   | 25         | piccos    | 152                    | 40 |
| 39/52, 40/60,<br>40/80 |          |            |           |                        |    |