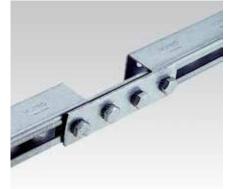

#### **Field of application**

Quick butt-joint connection for MPC-Support channels

#### **Advantages**

- Enables exact alignment of the channel
- Four bolts provide a frictional joint
  Smooth attachment by sliding into
- the channel section

| For support channels   | Part no. | Sales unit | Pack unit | Dimensions [mm]<br>L b |    |
|------------------------|----------|------------|-----------|------------------------|----|
| 27/18, 28/30           | 120060   | 50         | pieces    | L<br>148               | 25 |
| 38/24, 38/40,          | 163109   | 25         | piccos    | 152                    | 40 |
| 39/52, 40/60,<br>40/80 |          |            |           |                        |    |