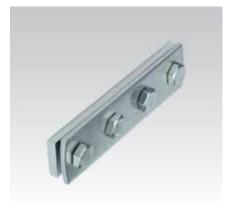

#### **Field of application**

Quick butt-joint connection for MPC-Support channels

#### **Advantages**

- Enables exact alignment of the channel
- Four bolts provide a frictional joint
  Smooth attachment by sliding into
- the channel section

| For support channels   | Part no. | Sales unit | Pack unit | Dimensions [mm]<br>L b |    |
|------------------------|----------|------------|-----------|------------------------|----|
| 27/18, 28/30           | 120060   | 50         | pieces    | L<br>148               | 25 |
| 38/24, 38/40,          | 163109   | 25         | piccos    | 152                    | 40 |
| 39/52, 40/60,<br>40/80 |          |            |           |                        |    |