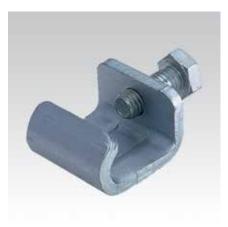

### **Duct joint clamps**

#### **Advantages**

- No pre-clamping or drilling required
- Supplied with hexagon head bolt
- already inserted High load capacity due to
- reinforcing rib