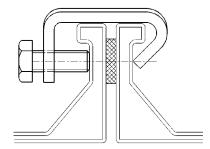

#### **Field of application**

Simple and quick flange connection for large cross-section ducts and high pressure conditions

Normally recommended spacing 300–400 mm. For ducts with a side length of less than 800 mm, one clamp needs to be mounted in center of each side.