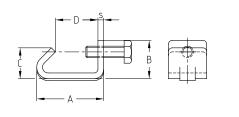

## ľ

| Туре       | Hexagon head | Part no. | Sales unit | Pack unit | Dimensions [mm] |    |    |    |          |
|------------|--------------|----------|------------|-----------|-----------------|----|----|----|----------|
|            | bolts        |          |            |           | А               | В  | С  | D  | s        |
| galvanised | M8/20        | 116570   | 100        | pieces    | 35              | 20 | 17 | 23 | 3.0 x 30 |
|            |              | 116576   |            |           | 31              | 23 |    | 18 | 4.0 x 30 |
| V2A        |              | 116567   |            |           | 33              | 18 | 14 | 23 | 3.0 x 30 |