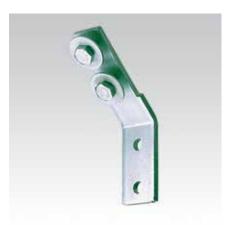

# MPC-Mounting angle 45°

Completely pre-assembled:

- 1 MPC-Mounting angle 45°
- 2 Hexagonal head bolts M10
- 2 Washers

| For support channels | Part no. | Sales unit | Pack unit |
|----------------------|----------|------------|-----------|
| 38/24-40/120         | 118769   | 25         | pieces    |