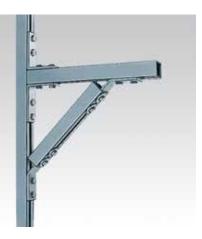

# MPC-Mounting angle 45°

#### **Field of application**

- Solid fixing element for construction of pre-wall installations, shelves as well as for channel constructions for mountings of pipelines and air ducts without welding
- Also applicable for direct mounting on walls, ceilings or floors

#### Advantages

- Versatile in use, e.g. as:
  Angular support bracket
- Connection element
- Multi-purpose component for professional, practical installation solutions
- Quick installation on site due to pre-assembled bolts and washers