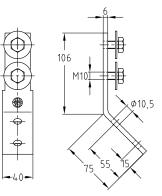

# MPC-Mounting angle 45°

Completely pre-assembled:

- 1 MPC-Mounting angle 45°
- 2 Hexagonal head bolts M10
- 2 Washers

| For support channels | Part no. | Sales unit | Pack unit |
|----------------------|----------|------------|-----------|
| 38/24-40/120         | 118769   | 25         | pieces    |