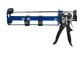

### R-GUN-MULTI Manual dispenser for bonded anchors in cartridges

Professional dispensing system for resin anchors in cartridges

### **Product information**

| Product Code | Description                   | Suitable for                                                                                        |  |  |
|--------------|-------------------------------|-----------------------------------------------------------------------------------------------------|--|--|
|              |                               |                                                                                                     |  |  |
| R-GUN-MULTI  | Universal cartridge dispenser | For R-KEX, R-KER-II, R-KER, R-KEM-II in 300, 380-410ml coaxial, 385, 600ml sibe by side cartridges. |  |  |