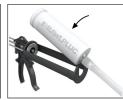

## Installation guide

- 1. Open the cartridge and attach the proper nozzle.
- 2. Put the cartridge into the gun thoroughly.
- 3. Make sure that the nozzle is in correct position and lies in the fence.
- 4. By pressing the trigger dose the required amount of the product.
- 5. After finished work empty the gun and clean if necessary.