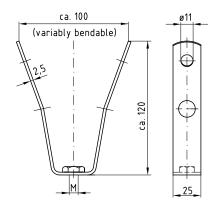

## **Trapezoid-sheet hangers**

with welded-on nut

## **Advantages**

- Easy to adapt to different trapezoidal sheet sections due to predetermined bending points
- Round holes at the ends of the legs also enable a pass-throughmounting of M8 or M10 threaded rods